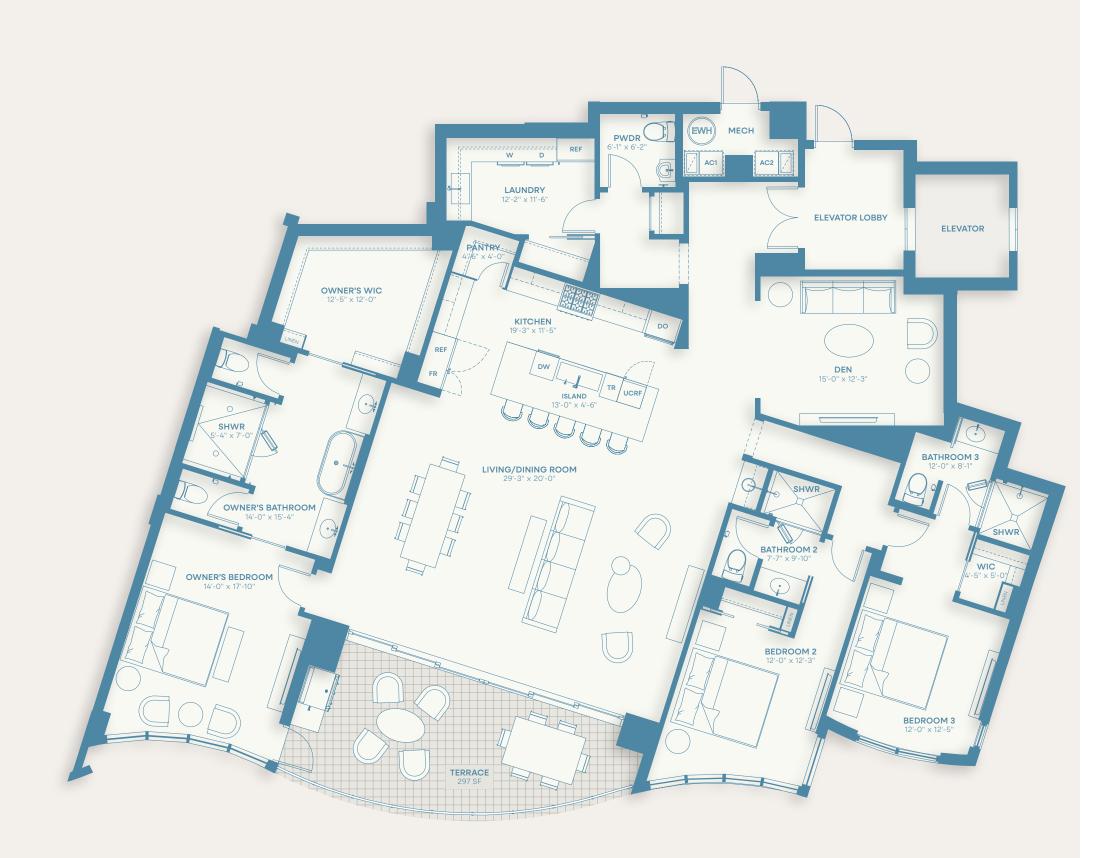

Amara's setting on the bay, overlooking the marina and city beyond, is unquestionably the most spectacular setting in Sarasota. A residence here demands uninterrupted walls of glass and an expansive terrace. This floorplan obliges, offering all this and considerably more, with each en suite bath and bedroom framing exquisite views to enjoy the sun as it rises and sets. At over 3,000 square feet of interior, and over 3,300 square feet of total living space, the plan maximizes the area devoted to the theatrical open-plan design.

3 BEDROOM | 3.5 BATHROOM | DEN
A/C 3,054 SQFT | TERRACE 297 SQFT | TOTAL 3,351 SQFT