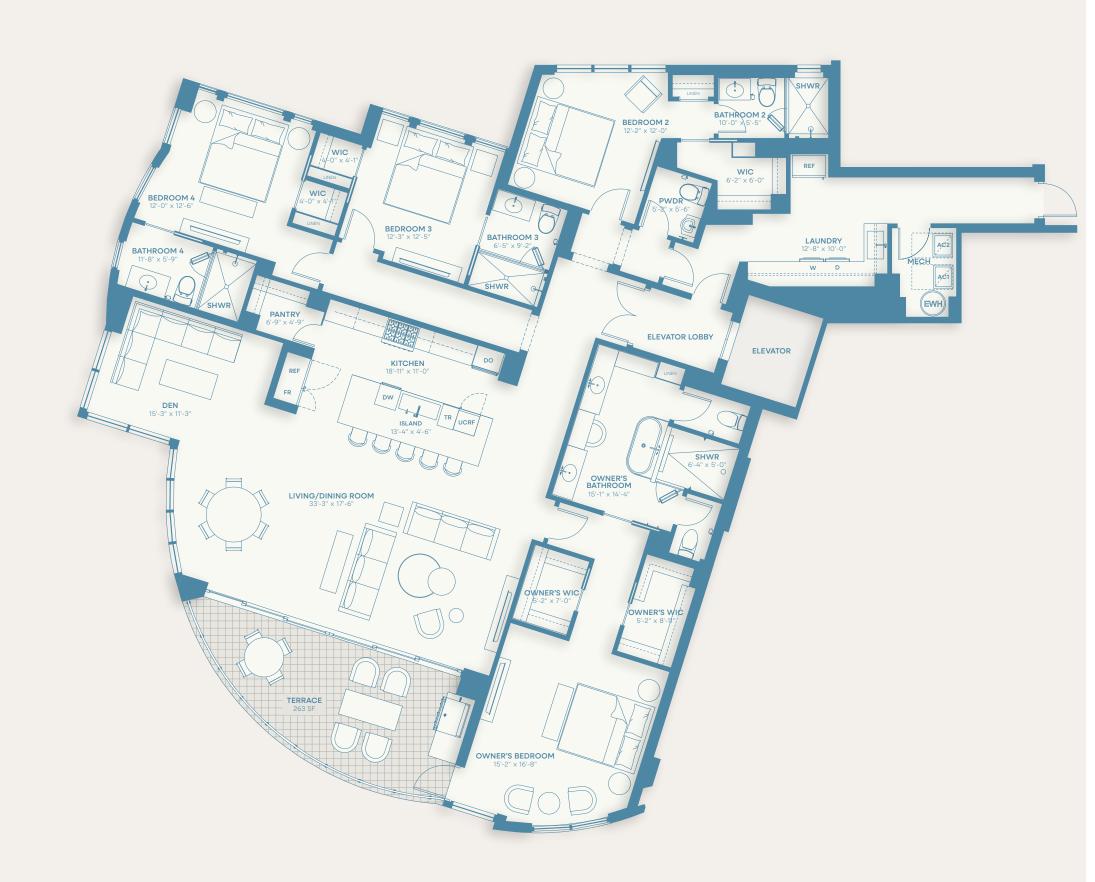

While Sarasota's skyline and city lights are very much part of the attraction, these residences enjoy spectacular long views of the marina out to wide vistas of the bay. As one enters the residence, the plan opens to a wide panorama — simply breathtaking. Indeed, well over half of the residence is glass, enhancing the spacious feeling of this already expansive plan — over 3,300 square feet of interior living space. Four en suite bedrooms, along with a den/office/media room, are artfully arranged for an idyllic life on the water.

4 BEDROOM | 4.5 BATHROOM | DEN

A/C 3,308 SQFT | TERRACE 263 SQFT | TOTAL 3,571 SQFT