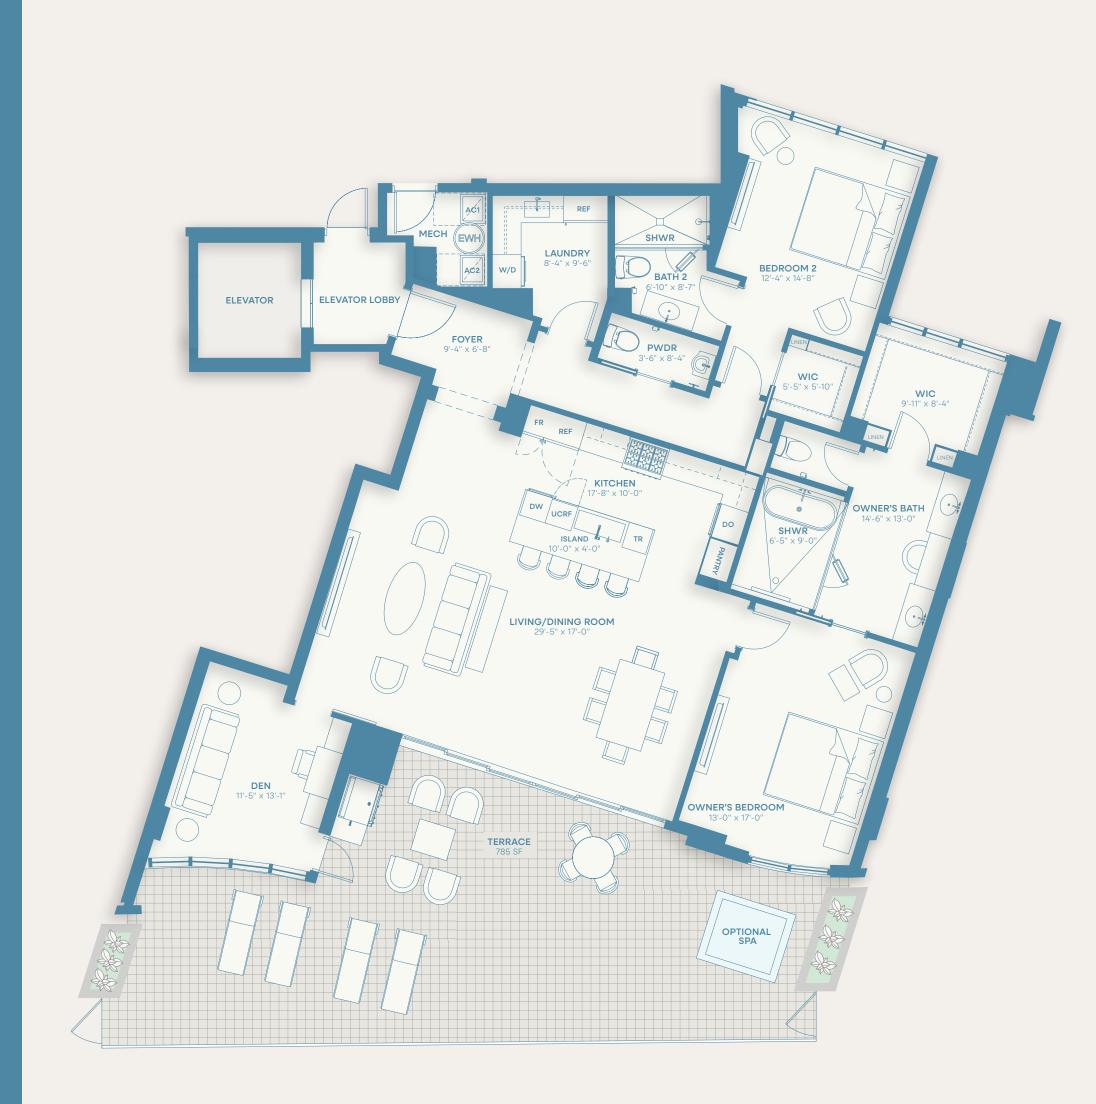

Every inch of this free-flowing 3,057-square-foot residence delights. The 2,272-square-foot interior features a kitchen/grand salon that connects to the den/office and terrace — creating an expansive open-plan design. Here as well are long spaces that invite dramatic artwork. There is a luxurious owner's suite, highlighted by Amara's only spa-like combination bath and shower feature. To this, add a private spa and inviting outdoor spaces for entertaining, and every day on Sarasota Bay becomes remarkable.

2 BEDROOM | 2.5 BATHROOM | DEN A/C 2,272 SQFT | TERRACE 785 SQFT | TOTAL 3,057 SQFT