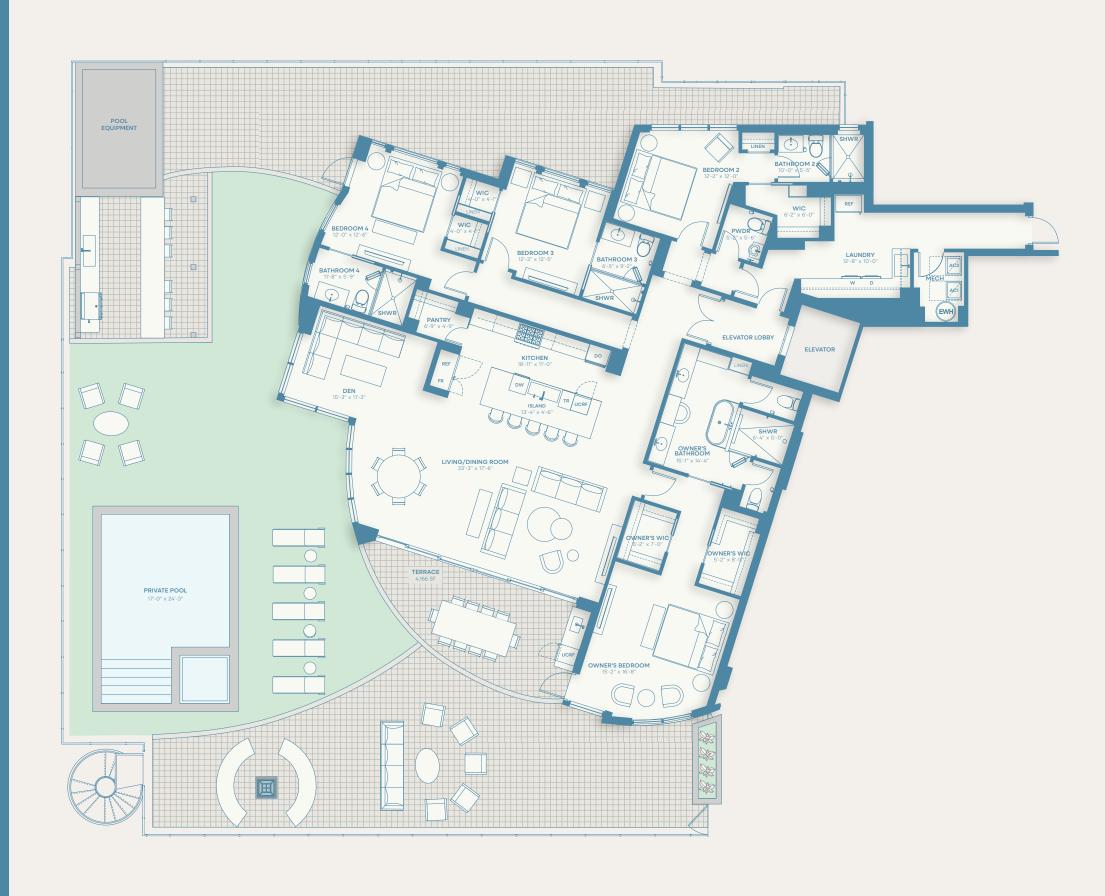

Only at Amara will one find residences quite so spectacular, here with a terrace wrapping the entire home. Here are over 3,300 air conditioned square feet and over 7,400 square feet of total living space, exquisitely private, with a pool and spa set above Amara's lush esplanade and marina. There is a complete outdoor kitchen. Indoors and out, the spaces are as rewarding as they are expansive. This is a theater for entertaining set against dramatic views of the entire Sarasota Bay, the marina and skyline. The conveniences of a condominium, with the outdoor space of a single-family home.

4 BEDROOM | 4.5 BATHROOM | DEN
A/C 3,308 SQFT | TERRACE 4,166 SQFT | TOTAL 7,474 SQFT